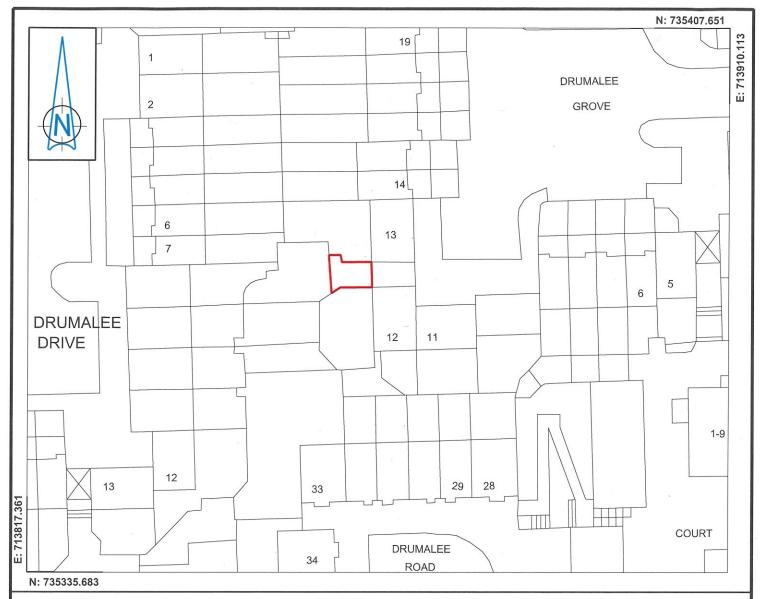

The legal formalities have not yet been completed and the Law Agent has now clarified that the disposal of the piece of ground mentioned above as shown delineated in red on Map Index. No. SM-2018-0638 should be in the names of both registered owners, James Farrell and Peter Farrell, in accordance with the terms and conditions already agreed.

## DRUMALEE GROVE - No. 13 Site Adjoining

Dublin City Council to James Farrell and Peter Farrell Disposal of Fee Simple

Area: 20m<sup>2</sup>

Comhairle Cathrach Bhaile Átha Cliath **Dublin City Council** 